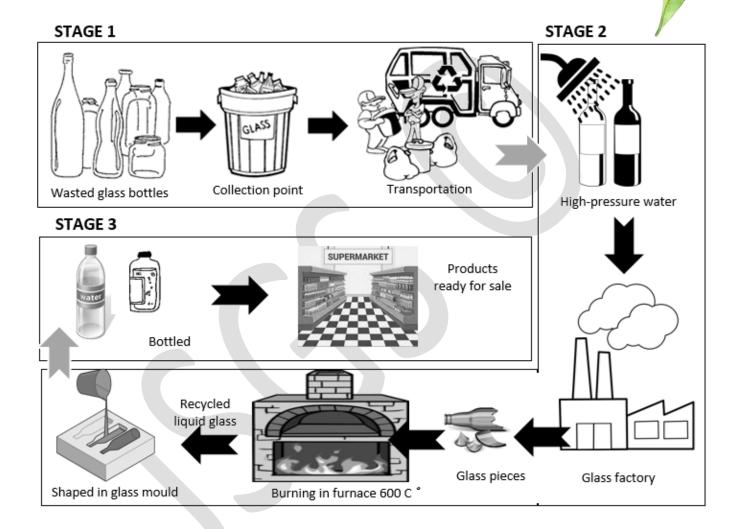

The diagram below shows the process by which glass bottles are recycled.

Write an article (160-180 words) using the given note to describe this process.