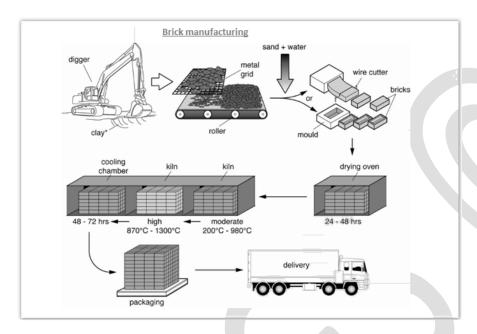

#### Read the following article describing a process based on the given flowchart.

Information Box
mixture
brick manufacturing
digging
drying oven
seven
kilns
rollers
delivery

#### A. Complete the article with information from the box.

| the diagram illustrates the (I)        | P                       | rocess in an oraer    | ıy manner    |
|----------------------------------------|-------------------------|-----------------------|--------------|
| starting from the (2)                  | of clay. As is seen     | in the given illustra | ition, brick |
| manufacturing is a complex process     |                         |                       |              |
| ready to be sold in the market.        |                         |                       |              |
| The process begins with digging clay   | with the help of a heav | vy machinery digger   | r. This clay |
| is then refined through the meta       | •                       |                       | •            |
| (4) Sand and water                     | are mixed and this (5)  | )                     | _ is either  |
| moulded or cut using a wire cutter to  | give the bricks a raw s | shape. These bricks   | are put in   |
| a (6) for one to                       | two days. The dried     | l bricks are then p   | passed to    |
| (7)with moderat                        | e (200 to 980-degree    | C) and high temper    | ature (870   |
| to 1300-degree C) and finally placed i | in a cooling chamber t  | for 48-72 hours. Aft  | er cooling   |
| down the bricks, they are placed on a  | pallet for packaging a  | ınd to be loaded on   | a lorry for  |
| (8)                                    |                         |                       |              |
| In conclusion, the process of manufo   | acturing bricks is a co | mplex process whi     | ch passes    |
| through several stages before the brid | cks are ready to be use | ed.                   |              |