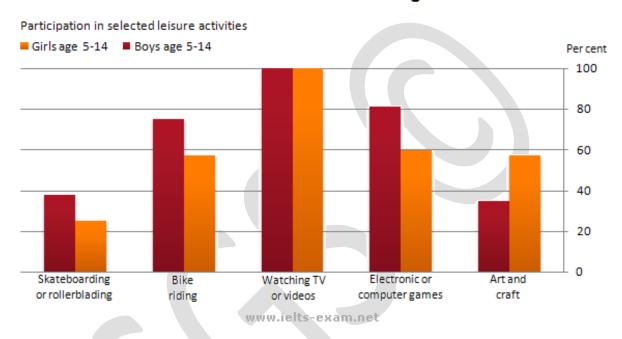

Overall, the higher the level of education, the more male teachers dominated, and the reverse occurred with respect to female teachers.

Source: lelts previous Exams

The graph below gives information about the preferred leisure activities of Australian children. Write a report (160–180 words) for a university lecturer describing the information shown.

#### What those kids are doing

Source: lelts previous Exams