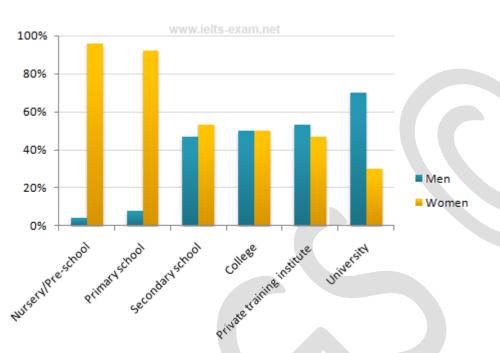

# (Init 10 -- rents

Information Box
95
six
female
2010
equal
primary
male
gender

#### A. Complete the report with information from the box.

| The bar ch   | art gives inform  | nation about the  | (1)        | of             | teachers in ( | 2)        |           |
|--------------|-------------------|-------------------|------------|----------------|---------------|-----------|-----------|
| types of ec  | lucational instit | in (3)            |            | . It shows wh  | nat perce     | entage of |           |
| teachers w   | vas (4)           | and what p        | ercentage  | e was (5)      |               | ·         |           |
|              |                   | eaching profess   |            |                |               |           |           |
| lower and    | upper secondo     | ary education. It | was par    | ticularly true | of nursery s  | chool, w  | here the  |
| share of fe  | emale teachers    | was above (7)_    |            | _%. Similarly  | , one-sided   | was the   | situation |
| in primo     | ary school,       | where over        | 90%        | of teach       | ers were      | also      | female.   |
| At secondo   | ary and upper s   | secondary level t | his patter | n was less p   | ronounced, v  | where th  | ere were  |
| nearly (8) _ | <b> </b>          | percentage of m   | nale and f | emale teach    | ers. On the   | other ha  | nd, male  |
| teachers o   | utnumbered fe     | male teachers ir  | high-lev   | el education,  | where the p   | roportio  | n of men  |
| was          | twice             | е                 | that       |                | for           |           | women.    |

Overall, the higher the level of education, the more male teachers dominated, and the reverse occurred with respect to female teachers.

Source: lelts previous Exams

The graph below gives information about the preferred leisure activities of Australian children. Write a report (160–180 words) for a university lecturer describing the information shown.