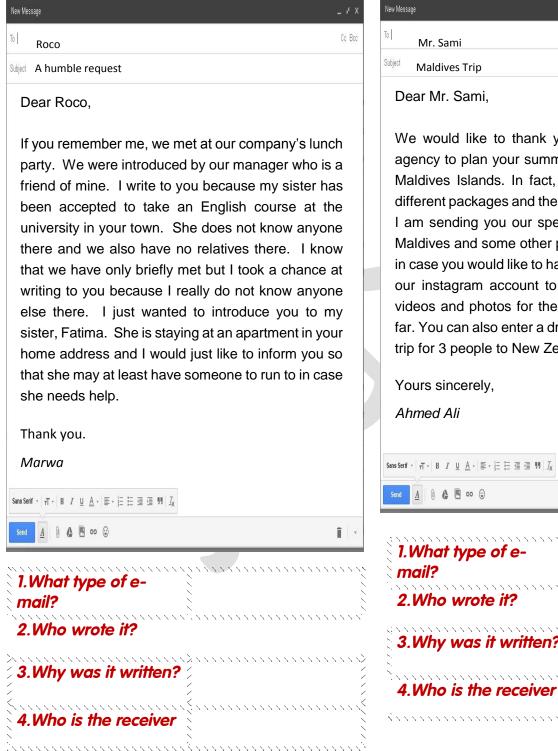

| 1.What type of e-mail?                                                                                    | / Formal e-mail                                    |
|-----------------------------------------------------------------------------------------------------------|----------------------------------------------------|
| 2.Who wrote it?                                                                                           | Ahmed Ali                                          |
| 3.Why was it written?                                                                                     | offering their special offers for the Maldives and |
| <ul><li></li><li></li><li></li><li></li><!--</th--><th>some other popular holiday destinations.</th></ul> | some other popular holiday destinations.           |
| 4.Who is the receiver                                                                                     | Mr. Sami                                           |